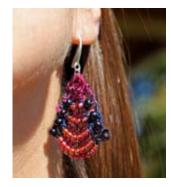

## BUTIN EARRING KIT- \$8.50

MATERIALS INCLUDED IN KIT 3 yards Schaefer Yarn Audrey (50% merino wool, 50% silk);

2 earring findings with 2 jump rings attached (SS-sterling silver, GP- gold plated) 100 Size 8 glass beads (A) 16 Size 6 glass beads (B) Dental Floss threader Pattern (hangtag has pattern printed on it!)

MATERIALS NEEDED US size 2 [2.75 mm] ndls or size needed to obtain gauge

**SIZE** 1.25 inches at widest point x 1 inch long

## AVAILABLE IN EIGHT COLORS!!!

PHILLIPS (SS)

## GANDHI (GP)

BLY (GP)

TEBALDI (SS)

PARKS (GP)

DALDI

PISCOPIA (GP)

LUCE (SS)

SHOWN IN PISCOPIA

KUBLER-ROSS (SS)

OVER FOR DETAILS.....