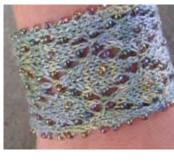

### BEADED CUFF KIT- \$6.50

#### **MATERIALS INCLUDED IN KIT**

40 yards Schaefer Yarn Andrea (100% cultivated silk); 8 grams Size 8 glass beads Dental Floss threader

MATERIALS NEEDED Knitting Needles PATTERN

#### SIZE

Beaded Twist Cuff-Length: 5.5[6.5, 7.5, 8.5] inches Width: 1.25 inches

Diamond Cuff-Length: 5.5[6.5, 7.5, 8.5] inches Width: 1.75 inches

## **BEADED CUFFS PATTERN-** \$3 (SOLD SEPARATELY)

Pattern includes two cuff designs: Beaded Diamonds and Beaded Twist Supported by Free On-Line Beading Tutorial at Nelkindesigns.com