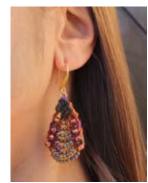

## BUTIN EARRING KIT- \$8.50

MATERIALS INCLUDED IN KIT 3 yards Schaefer Yarn Audrey (50% merino wool, 50% silk);

2 earring findings with 2 jump rings attached (SS-sterling silver, GP- gold plated) 100 Size 8 glass beads (A) 16 Size 6 glass beads (B) Dental Floss threader Pattern (hangtag has pattern printed on it!)

MATERIALS NEEDED US size 2 [2.75 mm] ndls or size needed to obtain gauge

**SIZE** 1.25 inches at widest point x 1 inch long

## AVAILABLE IN EIGHT COLORS!!!

PHILLIPS (SS)

## GANDHI (GP)

BLY (GP)

TEBALDI (SS)

PARKS (GP)

DALDI

PISCOPIA (GP)

LUCE (SS)

SHOWN IN PISCOPIA

KUBLER-ROSS (SS)

OVER FOR DETAILS.....