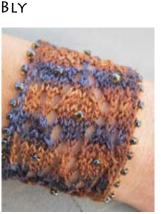

### BEADED CUFF KIT- \$6.50

#### **MATERIALS INCLUDED IN KIT**

40 yards Schaefer Yarn Andrea (100% cultivated silk); 8 grams Size 8 glass beads Dental Floss threader

MATERIALS NEEDED Knitting Needles PATTERN

#### SIZE

Beaded Twist Cuff-Length: 5.5[6.5, 7.5, 8.5] inches Width: 1.25 inches

Diamond Cuff-Length: 5.5[6.5, 7.5, 8.5] inches Width: 1.75 inches

## **BEADED CUFFS PATTERN-** \$3 (SOLD SEPARATELY)

Pattern includes two cuff designs: Beaded Diamonds and Beaded Twist Supported by Free On-Line Beading Tutorial at Nelkindesigns.com