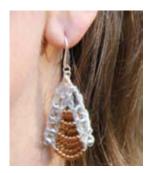

## BUTIN EARRING KIT- \$8.50

MATERIALS INCLUDED IN KIT 3 yards Schaefer Yarn Audrey (50% merino wool, 50% silk);

2 earring findings with 2 jump rings attached (SS-sterling silver, GP- gold plated) 100 Size 8 glass beads (A) 16 Size 6 glass beads (B) Dental Floss threader Pattern (hangtag has pattern printed on it!)

MATERIALS NEEDED US size 2 [2.75 mm] ndls or size needed to obtain gauge

**SIZE** 1.25 inches at widest point x 1 inch long

## AVAILABLE IN EIGHT COLORS!!!

PHILLIPS (SS)

## GANDHI (GP)

BLY (GP)

TEBALDI (SS)

PARKS (GP)

DALDI

PISCOPIA (GP)

LUCE (SS)

SHOWN IN PISCOPIA