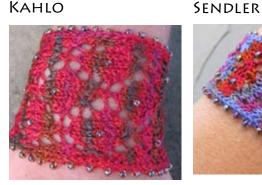

### BEADED CUFF KIT- \$6.50

#### **MATERIALS INCLUDED IN KIT**

40 yards Schaefer Yarn Andrea (100% cultivated silk); 8 grams Size 8 glass beads Dental Floss threader

MATERIALS NEEDED Knitting Needles PATTERN

#### SIZE

Beaded Twist Cuff-Length: 5.5[6.5, 7.5, 8.5] inches Width: 1.25 inches

Diamond Cuff-Length: 5.5[6.5, 7.5, 8.5] inches Width: 1.75 inches

## **BEADED CUFFS PATTERN-** \$3 (SOLD SEPARATELY)

Pattern includes two cuff designs: Beaded Diamonds and Beaded Twist Supported by Free On-Line Beading Tutorial at Nelkindesigns.com