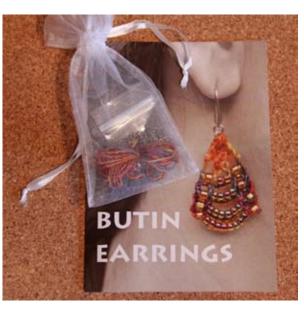

## BUTIN EARRING KIT- \$8.50

MATERIALS INCLUDED IN KIT 3 yards Schaefer Yarn Audrey (50% merino wool, 50% silk);

2 earring findings with 2 jump rings attached (SS-sterling silver, GP- gold plated) 100 Size 8 glass beads (A) 16 Size 6 glass beads (B) Dental Floss threader Pattern (hangtag has pattern printed on it!)

MATERIALS NEEDED US size 2 [2.75 mm] ndls or size needed to obtain gauge

**SIZE** 1.25 inches at widest point x 1 inch long

## AVAILABLE IN EIGHT COLORS!!!

PHILLIPS (SS)

## GANDHI (GP)

BLY (GP)

TEBALDI (SS)

PARKS (GP)

DALDI

PISCOPIA (GP)

LUCE (SS)

SHOWN IN PISCOPIA

KUBLER-ROSS (SS)

OVER FOR DETAILS.....