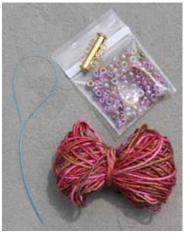

#### MATERIALS INCLUDED IN KIT

20 yards Schaefer Yarn Audrey (50% merino wool, 50% silk); 3/4" 3 strand multistrand clasp 74 Size 8 glass beads (A) 32 Size 6 glass beads (B) Dental Floss threader Pattern (hangtag has pattern printed on it!)

MATERIALS NEEDED

US size 2 [2.75 mm] ndls or size needed to obtain gauge Coordinating sewing thread and needle

SIZE 16" around neck, easily adjusted, see notes.