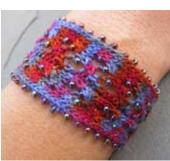

### BEADED CUFF KIT- \$6.50

#### **MATERIALS INCLUDED IN KIT**

40 yards Schaefer Yarn Andrea (100% cultivated silk); 8 grams Size 8 glass beads Dental Floss threader

MATERIALS NEEDED Knitting Needles PATTERN

#### SIZE

Beaded Twist Cuff-Length: 5.5[6.5, 7.5, 8.5] inches Width: 1.25 inches

Diamond Cuff-Length: 5.5[6.5, 7.5, 8.5] inches Width: 1.75 inches

## **BEADED CUFFS PATTERN-** \$3 (SOLD SEPARATELY)

Pattern includes two cuff designs: Beaded Diamonds and Beaded Twist Supported by Free On-Line Beading Tutorial at Nelkindesigns.com