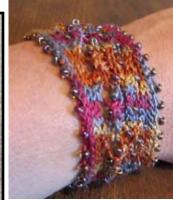

### BEADED CUFF KIT- \$6.50

#### **MATERIALS INCLUDED IN KIT**

40 yards Schaefer Yarn Andrea (100% cultivated silk); 8 grams Size 8 glass beads Dental Floss threader

MATERIALS NEEDED Knitting Needles PATTERN

#### SIZE

Beaded Twist Cuff-Length: 5.5[6.5, 7.5, 8.5] inches Width: 1.25 inches

Diamond Cuff-Length: 5.5[6.5, 7.5, 8.5] inches Width: 1.75 inches

## **BEADED CUFFS PATTERN-** \$3 (SOLD SEPARATELY)

Pattern includes two cuff designs: Beaded Diamonds and Beaded Twist Supported by Free On-Line Beading Tutorial at Nelkindesigns.com